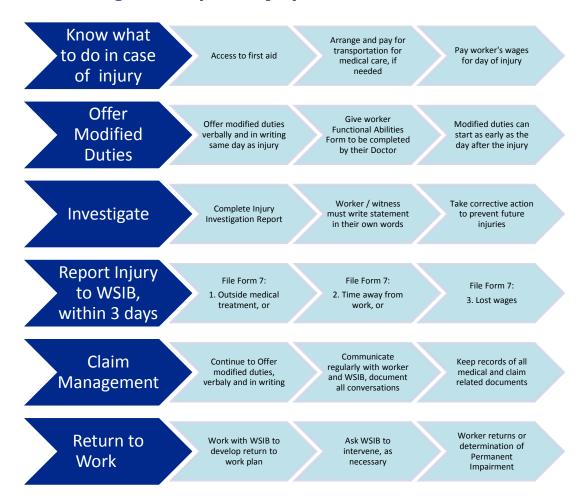

## **INJURY MANAGEMENT STEPS**

## **How to Manage a Workplace Injury:**

The information provided is an overview. Your situation is unique. Refer to the applicable legislation or contact Fusion Career Services for advice.